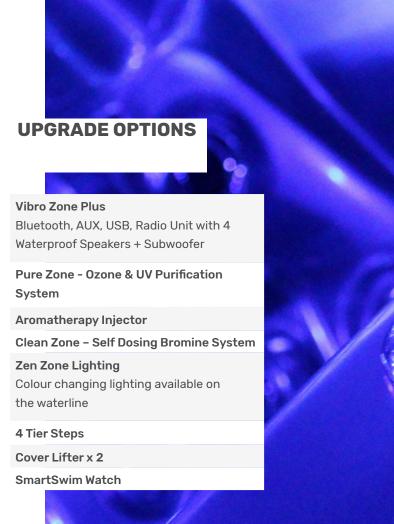

# **VIBRO**ZONE<sup>TM</sup>

The Vibro Zone Plus option is our carefully and clevery designed waterproof audio system and is housed in the cabinet of your spa delivering spectacular sound.

The 4 speaker system offers Bluetooth, AUX, USB & Radio, along with an impressive subwoofer complete with a waterproof remote control so you can create the ultimate party atmosphere.

# **PUREZ○NE**<sup>™</sup>

Our Pure Zone Plus system is perfect for those with sensitive skin, who want the most chemical free system possible.

When the spa water filters, it combines ozone and water in a UV mixing chamber to ensure ozone comes into contact with every drop of water, attacking and destroying any bacteria, to provide the cleanest and purest water possible.

# **ZENZONE**<sup>TM</sup>

Unwind in the Zen Zone with colour changing lighting and soothing waterfalls.

Experience adjustable blade waterfalls offering a cascade of hot water therapy that certainly add to the stunning aesthetics of the swim spa itself.

### **TURBINE**

Our Turbine double counter current system provides the most powerful swim available; without the surface water turbulence associated with many other swim spas on the market. This dynamic system creates a symmetrical counter current for an unrivalled swimming experience, with up to 8 different speed settings. It leaves nothing to be desired – swim, train and exercise all muscle groups at a distance of 4m plus. This model comes complete with levitator jets in the walls of the swim lane to help keep the swimmer afloat, tiered seating doubling up as steps into the spa featuring the sports zone™ massage area, as well as two stand up zones. The Turbine system is also available with the optional SmartSwim Watch, meaning you can have full control of your swimming experience at the touch of a button, perfect when training for an uninterrupted swim session.