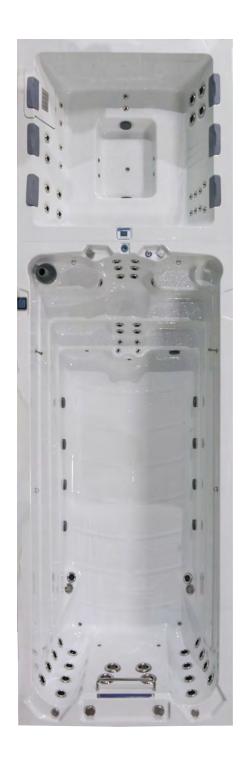

### **ADD A HOT TUB**

Our DT (Dual Temperature) hot tub range enables you to add a hot tub to your swim spa to create a dual temperature exercise & hydrotherapy experience. Enjoy an intense work out to get the blood pumping, and then relax and unwind in the hot tub end with an invigorating massage. As there are two bodies of water this means you can control the temperature of both the swim spa, and the hot tub end.

The hot tub offers a maximum water temperature of 40 degrees Celsius/104 Degrees Fahrenheit, so whilst the swim spa remains a cooler and more comfortable temperature for exercise (usually around 30 degrees Celsius/86 degrees Fahrenheit), the hot tub is always ready and waiting for a luxurious soak.

The independent Balboa control panels and high powered pumps, mean that you can enjoy additional massage power without compromising the intensity of the exercise experience in the swim lane.

Our DT hot tub range cater to all, with barrier free seating for those who enjoy socialising, head to toe hydrotherapy offered in the lounger seats, as well as multi-level seating accommodating all shapes and sizes. The array of jet positions and massage zones in the curvilinear seating cover every muscle in your body, providing ultimate therapy.

If the BHT1000 or BHT2000 swim spa is the ideal size and specification for your exercise needs; The DT hot tub range can quite literally, and seamlessly, be merged into either of these swim spas, creating the perfect dual temperature hot tub and exercise pool.