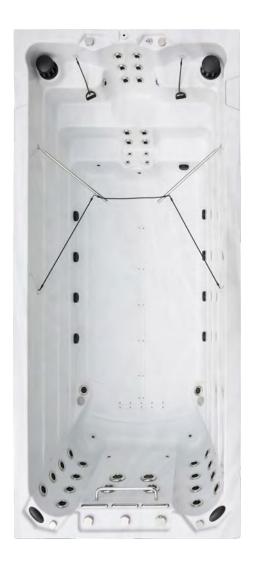

Whichever model you choose, you will not be disappointed with the British Swim Spa range offering unrivalled aquatic luxury. Pro Plus and Turbine models come standard with swim exercise equipment including resistance arm bands, a swim tether and row bars so you can get the most out of your workout. All swim spa models have a height of over 1.5m, perfect for taller bathers and offering enough space for an authentic swimming experience.

### **PRO**

Pro models boast 4 powerful swim jets that can be controlled to suit your swim capability. Benefit from the cool down area with tiered seating doubling as steps into the spa for easy access.

### **PRO PLUS**

Pro Plus models offer 4 powerful swim jets, as well as levitator jets in the walls of the swim lane, helping to keep the swimmer afloat when swimming for a true swimming experience. There are 3 massage areas including two stand up zones, offering a full body massage for unrivalled hydrotherapy. Each of the 6 massage pumps operate 6 available streams for optimum power and performance. The tiered steps and seating is a standard feature, with a range of massage jets for an invigorating sports massage after an intense work out. This model also has a 'power button' injecting air into the swim jets for even more oomph.

### **TURBINE**

Our Turbine double counter current system provides the most powerful swim available; without the surface water turbulence associated with many other swim spas on the market. This dynamic system creates a symmetrical counter current for an unrivalled swimming experience, with up to 8 different speed settings. It leaves nothing to be desired – swim, train and exercise all muscle groups at a distance of 4m plus. This model comes complete with levitator jets in the walls of the swim lane to help keep the swimmer afloat, tiered seating doubling up as steps into the spa featuring the sports zone™ massage area, as well as two stand up zones. The Turbine system is also available with the optional SmartSwim Watch, meaning you can have full control of your swimming experience at the touch of a button, perfect when training for an uninterrupted swim session.