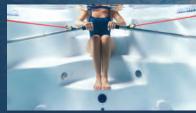

Whichever model you choose, you will not be disappointed with the British Swim Spa range offering unrivalled aquatic luxury. Pro Plus and Turbine models come standard with swim exercise equipment including resistance arm bands, a swim tether and row bars so you can get the most out of your workout. All swim spa models have a height of over 1.5m, perfect for taller bathers and offering enough space for an authentic swimming experience.

# AQUATIC EXERCISE

CURL

KICK

ROW

JOG

STRETCH

SWIM

RUN