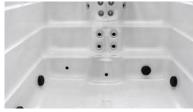

### **PRO**

Pro models boast 4 powerful swim jets that can be controlled to suit your swim capability. Benefit from the cool down area with tiered seating doubling as steps into the spa for easy access.

### **PRO PLUS**

Pro Plus models offer 4 powerful swim jets, as well as levitator jets in the walls of the swim lane, helping to keep the swimmer afloat when swimming for a true swimming experience. There are 3 massage areas including two stand up zones, offering a full body massage for unrivalled hydrotherapy. Each of the 6 massage pumps operate 6 available streams for optimum power and performance. The tiered steps and seating is a standard feature, with a range of massage jets for an invigorating sports massage after an intense work out. This model also has a 'power button' injecting air into the swim jets for even more oomph.