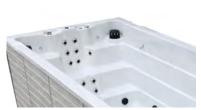

### **PRO**

Pro models boast 4 powerful swim jets that can be controlled to suit your swim capability. Benefit from the cool down area with tiered seating doubling as steps into the spa for easy access.

### **PRO PLUS**

Pro Plus models offer 4 powerful swim jets, as well as levitator jets in the walls of the swim lane, helping to keep the swimmer afloat when swimming for a true swimming experience. There are 3 massage areas including two stand up zones, offering a full body massage for unrivalled hydrotherapy. Each of the 6 massage pumps operate 6 available streams for optimum power and performance. The tiered steps and seating is a standard feature, with a range of massage jets for an invigorating sports massage after an intense work out. This model also has a 'power button' injecting air into the swim jets for even more oomph.

### **TURBINE**

Our Turbine double counter current system provides the most powerful swim available; without the surface water turbulence associated with many other swim spas on the market. This dynamic system creates a symmetrical counter current for an unrivalled swimming experience, with up to 8 different speed settings. It leaves nothing to be desired – swim, train and exercise all muscle groups at a distance of 4m plus. This model comes complete with levitator jets in the walls of the swim lane to help keep the swimmer afloat, tiered seating doubling up as steps into the spa featuring the sports zone™ massage area, as well as two stand up zones. The Turbine system is also available with the optional SmartSwim Watch, meaning you can have full control of your swimming experience at the touch of a button, perfect when training for an uninterrupted swim session.