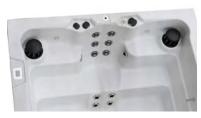

### **PRO PLUS**

Pro Plus models offer 4 powerful swim jets, as well as levitator jets in the walls of the swim lane, helping to keep the swimmer afloat when swimming for a true swimming experience. There are 3 massage areas including two stand up zones, offering a full body massage for unrivalled hydrotherapy. Each of the 6 massage pumps operate 6 available streams for optimum power and performance. The tiered steps and seating is a standard feature, with a range of massage jets for an invigorating sports massage after an intense work out. This model also has a 'power button' injecting air into the swim jets for even more oomph.

### **TURBINE**

Our Turbine double counter current system provides the most powerful swim available; without the surface water turbulence associated with many other swim spas on the market. This dynamic system creates a symmetrical counter current for an unrivalled swimming experience, with up to 8 different speed settings. It leaves nothing to be desired – swim, train and exercise all muscle groups at a distance of 4m plus. This model comes complete with levitator jets in the walls of the swim lane to help keep the swimmer afloat, tiered seating doubling up as steps into the spa featuring the sports zone™ massage area, as well as two stand up zones. The Turbine system is also available with the optional SmartSwim Watch, meaning you can have full control of your swimming experience at the touch of a button, perfect when training for an uninterrupted swim session.

## **SPECIFICATION**

**SEATS:** 4 Person

**PUMPS:** Pumps: 4, 6 or Turbine System

(plus Circulation pump)

**SWIM JETS:** 4 or Turbine System

**JETS:** Up To 38

\*Touchscreen control panel and exercise equipment only available on the Pro Plus and Turbine models.