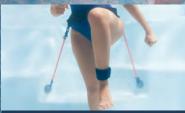

Whichever model you choose, you will not be disappointed with the British Swim Spa range offering unrivalled aquatic luxury. Pro Plus and Turbine models come standard with swim exercise equipment including resistance arm bands, a swim tether and row bars so you can get the most out of your workout. All swim spa models have a height of over 1.5m, perfect for taller bathers and offering enough space for an authentic swimming experience.

# AQUATIC EXERCISE

CURL

KICK

ROW

JOG

STRETCH

SWIM

RUN