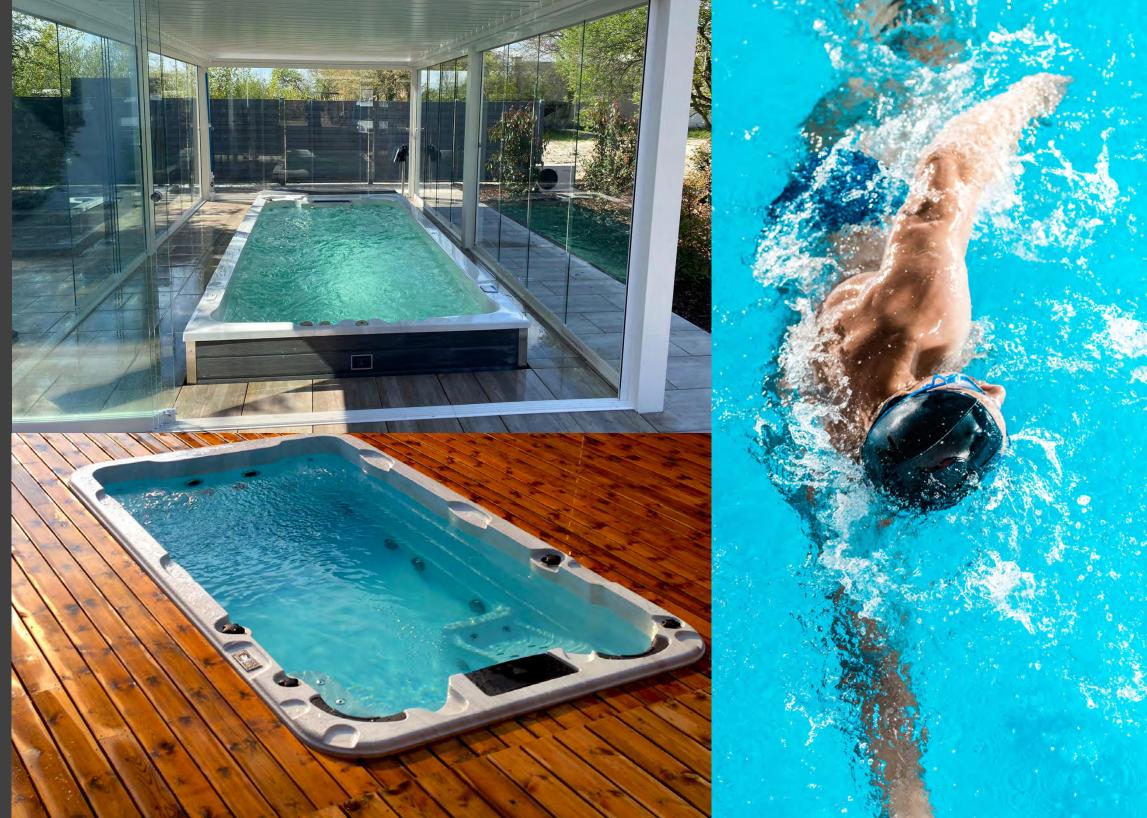

### As Featured On

Our swim spa range provides for all. Whether you need a rigorous fitness or swim routine, or an aquatic exercise centre, we're sure we have the Swim Spa model for you.

Choose from our single chamber swim spas, or our dual temperature swim spa & hot tub combination units. The temperature of the swim spa and hot tub can be adjusted independently so that you can enjoy a massage in warm water and exercise in cooler water.

You can also control the counter current speed with our best-selling Turbine model, with up to 8 different speed settings enabling you to personalise your swim to suit your ability. This, combined with powerful levitator technology enabling your body to stay afloat when swimming, offers the ultimate swim experience.

Whichever model you choose, you will not be disappointed with the British Swim Spa range offering unrivalled aquatic luxury. Pro Plus and Turbine models come standard with swim exercise equipment including resistance arm bands, a swim tether and row bars so you can get the most out of your workout. All swim spa models have a height of over 1.5m, perfect for taller bathers and offering enough space for an authentic swimming experience.