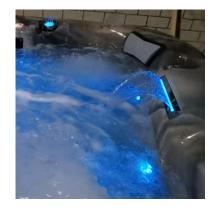

# **ZENZONE**<sup>TM</sup>

Unwind in the Zen Zone with colour changing lighting and soothing waterfalls.

Experience adjustable blade waterfalls offering a cascade of hot water therapy that certainly add to the stunning aesthetics of the swim spa itself.