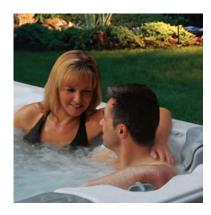

### **ADD A HOT TUB**

Our DT (Dual Temperature) hot tub range enables you to add a hot tub to your swim spa to create a dual temperature exercise & hydrotherapy experience. Enjoy an intense work out to get the blood pumping, and then relax and unwind in the hot tub end with an invigorating massage. As there are two bodies of water this means you can control the temperature of both the swim spa, and the hot tub end.

The hot tub offers a maximum water temperature of 40 degrees Celsius/104 Degrees Fahrenheit, so whilst the swim spa remains a cooler and more comfortable temperature for exercise (usually around 30 degrees Celsius/86 degrees Fahrenheit), the hot tub is always ready and waiting for a luxurious soak.

The independent Balboa control panels and high powered pumps, mean that you can enjoy additional massage power without compromising the intensity of the exercise experience in the swim lane.

Our DT hot tub range cater to all, with barrier free seating for those who enjoy socialising, head to toe hydrotherapy offered in the lounger seats, as well as multi-level seating accommodating all shapes and sizes. The array of jet positions and massage zones in the curvilinear seating cover every muscle in your body, providing ultimate therapy.