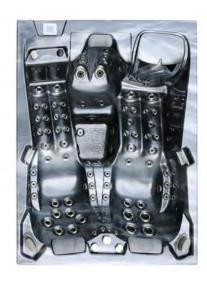

The independent Balboa control panels and high powered pumps, mean that you can enjoy additional massage power without compromising the intensity of the exercise experience in the swim lane.

Our DT hot tub range cater to all, with barrier free seating for those who enjoy socialising, head to toe hydrotherapy offered in the lounger seats, as well as multi-level seating accommodating all shapes and sizes. The array of jet positions and massage zones in the curvilinear seating cover every muscle in your body, providing ultimate therapy.

## **SPECIFICATION**

**DIMENSIONS:** 680 x 225 x 152CM (Complete Unit)

**SEATS:** Up to 3 Seats in Hot Tub (2 x Hydrotherapy

Lounger) + 4 in Swim Spa

**PUMPS:** Up to 4 x High Flow Pumps + Heated Air

Blower + Circulation Pump for Hot Tub\*\*