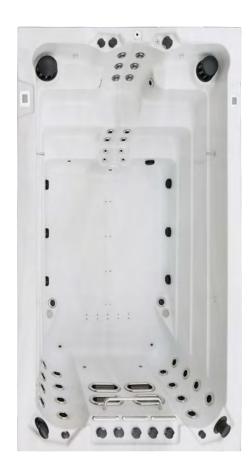

Whichever model you choose, you will not be disappointed with the British Swim Spa range offering unrivalled aquatic luxury. Pro Plus and Turbine models come standard with swim exercise equipment including resistance arm bands, a swim tether and row bars so you can get the most out of your workout. All swim spa models have a height of over 1.5m, perfect for taller bathers and offering enough space for an authentic swimming experience.

### **PRO**

Pro models boast 4 powerful swim jets that can be controlled to suit your swim capability. Benefit from the cool down area with tiered seating doubling as steps into the spa for easy access.

### **PRO PLUS**

Pro Plus models offer 4 powerful swim jets, as well as levitator jets in the walls of the swim lane, helping to keep the swimmer afloat when swimming for a true swimming experience. There are 3 massage areas including two stand up zones, offering a full body massage for unrivalled hydrotherapy. Each of the 6 massage pumps operate 6 available streams for optimum power and performance. The tiered steps and seating is a standard feature, with a range of massage jets for an invigorating sports massage after an intense work out. This model also has a 'power button' injecting air into the swim jets for even more oomph.

### **TURBINE**

Our Turbine double counter current system provides the most powerful swim available; without the surface water turbulence associated with many other swim spas on the market. This dynamic system creates a symmetrical counter current for an unrivalled swimming experience, with up to 8 different speed settings. It leaves nothing to be desired – swim, train and exercise all muscle groups at a distance of 4m plus. This model comes complete with levitator jets in the walls of the swim lane to help keep the swimmer afloat, tiered seating doubling up as steps into the spa featuring the sports zone™ massage area, as well as two stand up zones. The Turbine system is also available with the optional SmartSwim Watch, meaning you can have full control of your swimming experience at the touch of a button, perfect when training for an uninterrupted swim session.

## **SPECIFICATION**

**SEATS:** 4 Person

**PUMPS:** Pumps: 4, 6 or Turbine System

(plus Circulation pump)

**SWIM JETS:** 4 or Turbine System

**JETS:** Up To 38

\*Touchscreen control panel and exercise equipment only available on the Pro Plus and Turbine models.

## **SPECIFICATION**

| DIMENSIONS: | 500 x | 225 v | 152 | СМ   |
|-------------|-------|-------|-----|------|
| DIMENSIONS: | SUU X | ZZOX  | 152 | CIVI |

**SEATS:** 4 Person

**PUMPS:** Pumps: 4, 6 or Turbine System

(plus Circulation pump)

**SWIM JETS:** 4 or Turbine System

**JETS:** Up To 38

\*Touchscreen control panel and exercise equipment only available on the Pro Plus and Turbine models.