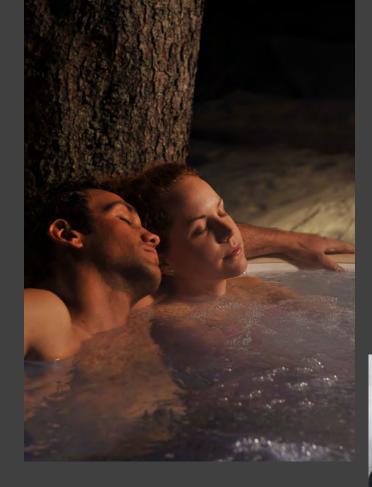

### **ADD A HOT TUB**

Our DT (Dual Temperature) hot tub range enables you to add a hot tub to your swim spa to create a dual temperature exercise & hydrotherapy experience. Enjoy an intense work out to get the blood pumping, and then relax and unwind in the hot tub end with an invigorating massage. As there are two bodies of water this means you can control the temperature of both the swim spa, and the hot tub end.

The hot tub offers a maximum water temperature of 40 degrees Celsius/104 Degrees Fahrenheit, so whilst the swim spa remains a cooler and more comfortable temperature for exercise (usually around 30 degrees Celsius/86 degrees Fahrenheit), the hot tub is always ready and waiting for a luxurious soak.

The independent Balboa control panels and high powered pumps, mean that you can enjoy additional massage power without compromising the intensity of the exercise experience in the swim lane.

Our DT hot tub range cater to all, with barrier free seating for those who enjoy socialising, head to toe hydrotherapy offered in the lounger seats, as well as multi-level seating accommodating all shapes and sizes. The array of jet positions and massage zones in the curvilinear seating cover every muscle in your body, providing ultimate therapy.