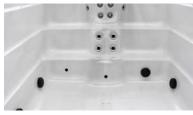

### **PRO**

Pro models boast 4 powerful swim jets that can be controlled to suit your swim capability. Benefit from the cool down area with tiered seating doubling as steps into the spa for easy access.

### **PRO PLUS**

Pro Plus models offer 4 powerful swim jets, as well as levitator jets in the walls of the swim lane, helping to keep the swimmer afloat when swimming for a true swimming experience. There are 3 massage areas including two stand up zones, offering a full body massage for unrivalled hydrotherapy. Each of the 6 massage pumps operate 6 available streams for optimum power and performance. The tiered steps and seating is a standard feature, with a range of massage jets for an invigorating sports massage after an intense work out. This model also has a 'power button' injecting air into the swim jets for even more oomph.

### **TURBINE**

Our Turbine double counter current system provides the most powerful swim available; without the surface water turbulence associated with many other swim spas on the market. This dynamic system creates a symmetrical counter current for an unrivalled swimming experience, with up to 8 different speed settings. It leaves nothing to be desired – swim, train and exercise all muscle groups at a distance of 4m plus. This model comes complete with levitator jets in the walls of the swim lane to help keep the swimmer afloat, tiered seating doubling up as steps into the spa featuring the sports zone™ massage area, as well as two stand up zones. The Turbine system is also available with the optional SmartSwim Watch, meaning you can have full control of your swimming experience at the touch of a button, perfect when training for an uninterrupted swim session.