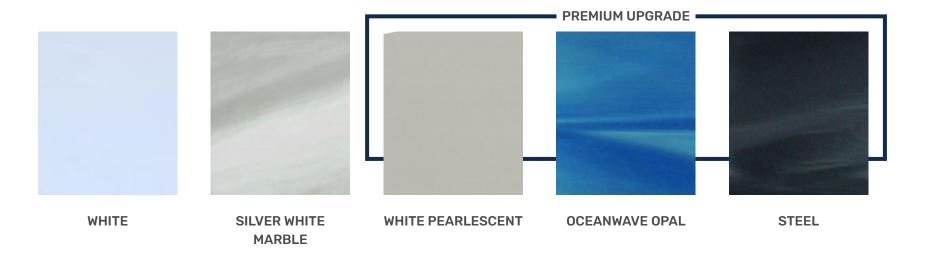

### SHELL COLOUR CHOICES

### **CABINET COLOURS**

**GREY** 

BLACK

**BROWN** 

**COVER COLOURS** 

**BROWN** 

Choose from our innovative colors, textures and designs, safe in the knowledge that the surface finish stays bright through years of use, colours remain true, and will not fade or dull in sunlight and Bio-Lok® technology provided by Aristech Acrylics® means the surface cleans easily and naturally resists microorganism buildup.