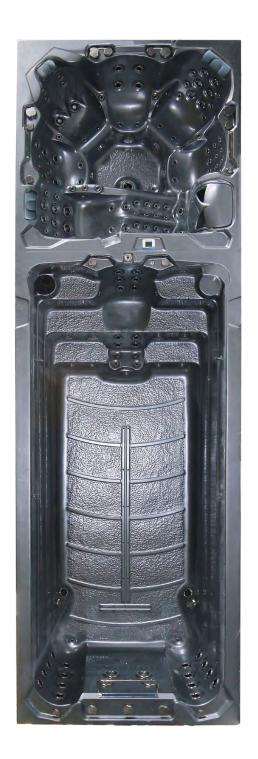

### **ADD A HOT TUB**

Our DT (Dual Temperature) hot tub range enables you to add a hot tub to your swim spa to create a dual temperature exercise & hydrotherapy experience. Enjoy an intense work out to get the blood pumping, and then relax and unwind in the hot tub end with an invigorating massage. As there are two bodies of water this means you can control the temperature of both the swim spa, and the hot tub end.

The independent Balboa control panels and high powered pumps, mean that you can enjoy additional massage power without compromising the intensity of the exercise experience in the swim lane.

Our DT hot tub range cater to all, with barrier free seating for those who enjoy socialising, head to toe hydrotherapy offered in the lounger seats, as well as multi-level seating accommodating all shapes and sizes. The array of jet positions and massage zones in the curvilinear seating cover every muscle in your body, providing ultimate therapy.

If the BHT1000 or BHT2000 swim spa is the ideal size and specification for your exercise needs; The DT hot tub range can quite literally, and seamlessly, be merged into either of these swim spas, creating the perfect dual temperature hot tub and exercise pool.

# **SPECIFICATION**

| DIMENSIONS: | 713 x 225 x 152CM (Complete Unit)                      |
|-------------|--------------------------------------------------------|
| SEATS:      | Up to 10 Seats in Hot Tub + 4 in Swim Spa              |
| PUMPS:      | 1 x High Flow Pump + Circulation Pump for<br>Hot Tub** |