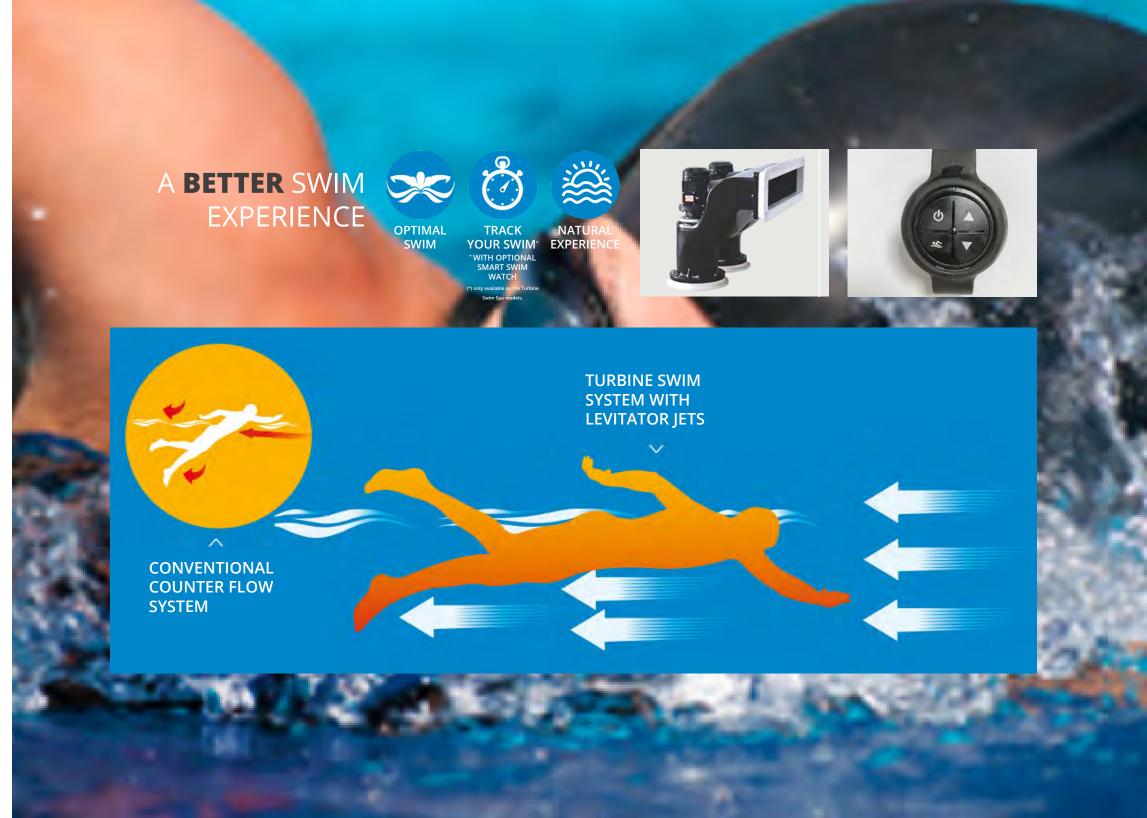

You can also control the counter current speed with our best-selling Turbine model, with up to 8 different speed settings enabling you to personalise your swim to suit your ability. This, combined with powerful levitator technology enabling your body to stay afloat when swimming, offers the ultimate swim experience.

### **TURBINE**

Our Turbine double counter current system provides the most powerful swim available; without the surface water turbulence associated with many other swim spas on the market. This dynamic system creates a symmetrical counter current for an unrivalled swimming experience, with up to 8 different speed settings. It leaves nothing to be desired – swim, train and exercise all muscle groups at a distance of 4m plus. This model comes complete with levitator jets in the walls of the swim lane to help keep the swimmer afloat, tiered seating doubling up as steps into the spa featuring the sports zone™ massage area, as well as two stand up zones. The Turbine system is also available with the optional SmartSwim Watch, meaning you can have full control of your swimming experience at the touch of a button, perfect when training for an uninterrupted swim session.