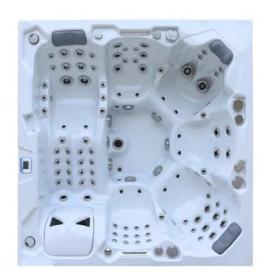

### **PRO**

Pro models boast 4 powerful swim jets that can be controlled to suit your swim capability. Benefit from the cool down area with tiered seating doubling as steps into the spa for easy access.

### **PRO PLUS**

Pro Plus models offer 4 powerful swim jets, as well as levitator jets in the walls of the swim lane, helping to keep the swimmer afloat when swimming for a true swimming experience. There are 3 massage areas including two stand up zones, offering a full body massage for unrivalled hydrotherapy. Each of the 6 massage pumps operate 6 available streams for optimum power and performance. The tiered steps and seating is a standard feature, with a range of massage jets for an invigorating sports massage after an intense work out. This model also has a 'power button' injecting air into the swim jets for even more oomph.

## **SPECIFICATION**

**SEATS:** 4 Person

**PUMPS:** Pumps: 4, 6 or Turbine System

(plus Circulation pump)

**SWIM JETS:** 4 or Turbine System

**JETS:** Up To 38

\*Touchscreen control panel and exercise equipment only available on the Pro Plus and Turbine models.