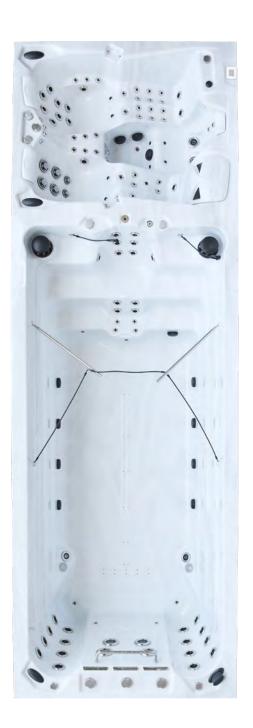

## **SPECIFICATION**

**SEATS:** 4 Person

**PUMPS:** Pumps: 4, 6 or Turbine System

(plus Circulation pump)

**SWIM JETS:** 4 or Turbine System

**JETS:** Up To 38

\*Touchscreen control panel and exercise equipment only available on the Pro Plus and Turbine models.

## **SPECIFICATION**

| DIMENSIONS: | 500 x | 225 v | 152 | СМ   |
|-------------|-------|-------|-----|------|
| DIMENSIONS: | SUU X | ZZOX  | 152 | CIVI |

**SEATS:** 4 Person

**PUMPS:** Pumps: 4, 6 or Turbine System

(plus Circulation pump)

**SWIM JETS:** 4 or Turbine System

**JETS:** Up To 38

\*Touchscreen control panel and exercise equipment only available on the Pro Plus and Turbine models.