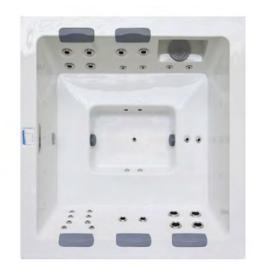

### **ADD A HOT TUB**

Our DT (Dual Temperature) hot tub range enables you to add a hot tub to your swim spa to create a dual temperature exercise & hydrotherapy experience. Enjoy an intense work out to get the blood pumping, and then relax and unwind in the hot tub end with an invigorating massage. As there are two bodies of water this means you can control the temperature of both the swim spa, and the hot tub end.

The hot tub offers a maximum water temperature of 40 degrees Celsius/104 Degrees Fahrenheit, so whilst the swim spa remains a cooler and more comfortable temperature for exercise (usually around 30 degrees Celsius/86 degrees Fahrenheit), the hot tub is always ready and waiting for a luxurious soak.

The independent Balboa control panels and high powered pumps, mean that you can enjoy additional massage power without compromising the intensity of the exercise experience in the swim lane.

Our DT hot tub range cater to all, with barrier free seating for those who enjoy socialising, head to toe hydrotherapy offered in the lounger seats, as well as multi-level seating accommodating all shapes and sizes. The array of jet positions and massage zones in the curvilinear seating cover every muscle in your body, providing ultimate therapy.

If the BHT1000 or BHT2000 swim spa is the ideal size and specification for your exercise needs; The DT hot tub range can quite literally, and seamlessly, be merged into either of these swim spas, creating the perfect dual temperature hot tub and exercise pool.