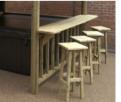

your garden area, so you can make the most of your outdoor space whatever the weather. You have the option of canvas panels to every side, a roof curtain to make the interior 100% waterproof and a bar and high stools to add to either side of the ballastrades.

Bar&Stools

**Canvas Panels** 

Which Trusted trade