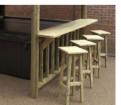

your garden area, so you can make the most of your outdoor space whatever the weather. You have the option of canvas panels to every side, a roof curtain to make the interior 100% waterproof and a bar and high stools to add to either side of the ballastrades.

Bar&Stools

**Canvas Panels** 

Which Trusted trade