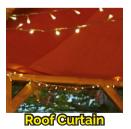

your garden area, so you can make the most of your outdoor space whatever the weather. You have the option of canvas panels to every side, a roof curtain to make the interior 100% waterproof and a bar and high stools to add to either side of the ballastrades.

Bar&Stools

**Canvas Panels** 

Which Trusted trade