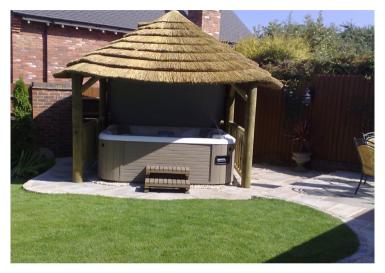

## **AFRICAN THATCH 1 (Square)**

Our Thatch Gazebos provide many practical solutions to your garden needs and they are also an amazing eye-catching feature!

They are extremely popular due to their rustic look, machine round timber construction and affordable price. They look especially brilliant over hot tubs and swim spas.

We use pressure treated timber, guaranteed for 10 years with no need for additional stain or preparation. The roof features Cape Reed Thatch Tiles which offer a modern twist to the traditional thatched style roof. This beautifully crafted outdoor gazebo has been designed to compliment

your garden area, so you can make the most of your outdoor space whatever the weather. You have the option of canvas panels to every side, a roof curtain to make the interior 100% waterproof and a bar and high stools to add to either side of the ballastrades.