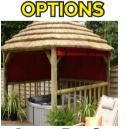

## **AFRICAN THATCH 1 (Square)**

Our Thatch Gazebos provide many practical solutions to your garden needs and they are also an amazing eye-catching feature!

They are extremely popular due to their rustic look, machine round timber construction and affordable price. They look especially brilliant over hot tubs and swim spas.

your garden area, so you can make the most of your outdoor space whatever the weather. You have the option of canvas panels to every side, a roof curtain to make the interior 100% waterproof and a bar and high stools to add to either side of the ballastrades.